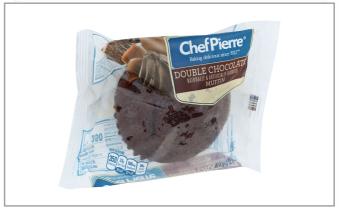

#### \* Benefits

Individually wrapped, perfect for grab-and-go convenience. Simply thaw-and-serve to fit any operation. Ideal for C-Store, C&U, B&I & Hotels Kosher KVH-D

# 63027800 - Fs Cp Mufn Iw Dbl Choc 24/4 Oz

A indulgent moist chocolate base loaded with sweet chocolate chunks.