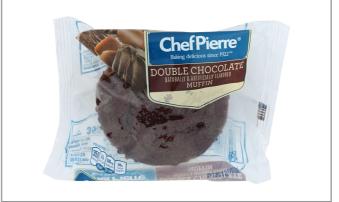

#### \* Benefits

Individually wrapped, perfect for grab-and-go convenience. Simply thaw-and-serve to fit any operation. Ideal for C-Store, C&U, B&I & Hotels Kosher KVH-D

# 63027800 - Fs Cp Mufn Iw Dbl Choc 24/4 Oz

A indulgent moist chocolate base loaded with sweet chocolate chunks.