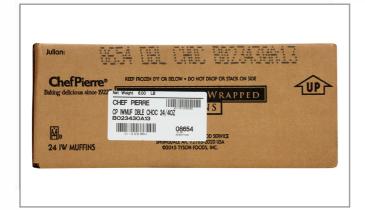

# **Product Specifications**

| Brand       | Manufacturer           |  |  |
|-------------|------------------------|--|--|
| Chef Pierre | Sara Lee Frozen Bakery |  |  |

| MFG # | SPC #    | GTIN           | Pack | Pack Desc. |
|-------|----------|----------------|------|------------|
| 08654 | 63027800 | 10032100086544 |      | CS         |

| Gross Weight | Net Weight | Country of Origin | Kosher | Child Nutrition |
|--------------|------------|-------------------|--------|-----------------|
| 7.28lb       | 6lb        | USA               | Yes    |                 |