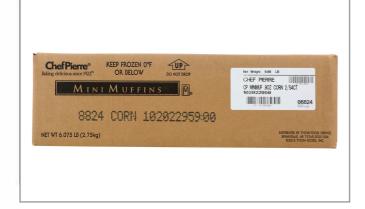

## 63028500 - Fs Cp Mufn Mini Corn 2/54/0.9 Oz

Baked to perfection with a moist sweet corn flavor, in a miniature format perfect for catering or a quick on-the-go treat for patrons.

| MFG # | SPC #    | GTIN           | Pack | Pack Desc. |
|-------|----------|----------------|------|------------|
| 08824 | 63028500 | 10032100088241 |      | cs         |

| Gross Weight | Net Weight | Country of Origin | Kosher | Child Nutrition |
|--------------|------------|-------------------|--------|-----------------|
| 8.55lb       | 6.08lb     | USA               | Yes    |                 |

# Chef Pierre 63028500 - Fs Cp Mufn Mini Corn 2/54/0.9 Oz

Baked to perfection with a moist sweet corn flavor, in a miniature format perfect for catering or a quick on-the-go treat for patrons.