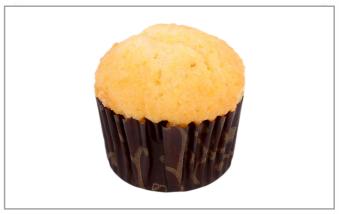

## 63028500 - Fs Cp Mufn Mini Corn 2/54/0.9 Oz

Baked to perfection with a moist sweet corn flavor, in a miniature format perfect for catering or a quick on-the-go treat for patrons.

# Chef Pierre 63028500 - Fs Cp Mufn Mini Corn 2/54/0.9 Oz

Baked to perfection with a moist sweet corn flavor, in a miniature format perfect for catering or a quick on-the-go treat for patrons.