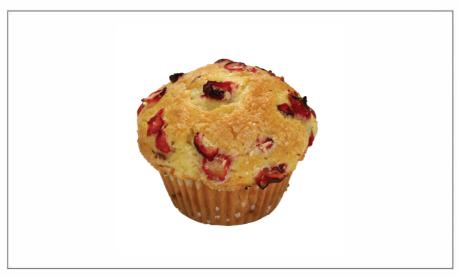

### Ingredients

Davids muffin base (sugar, wheat flour [bleached & enriched with niacin, iron, thiamin mononitrate, riboflavin, folic acid], modified food starch, soybean oil, baking soda, whey [milk], soy flour, salt, wheat gluten, emulsifiers [sodium stearoyl lactylate, propylene glycol monoesters, monoglycerides] natural & artificial flavor, pasteurized whole eggs, vegetable oil (cottonseed and/or soy oils), cranberries, water, fat free yogurt, orange flavor, vital wheat glutenCONTAINS: EGGS, MILK, SOY, WHEAT