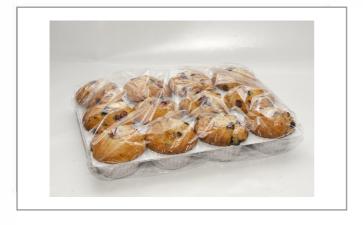

|       |
| Sugars              | 42g | Added Sugars        |       | Potassium      |       |
| Dietary Fiber       | 2g  | Polyunsaturated Fat |       | Zinc           |       |
| Lactose             |     | Monounsaturated Fat |       | Phosphorus     |       |
| Sucrose             |     | Cholesterol         | 125mg |                |       |
| Vitamin A(IU)•      |     | Vitamin D           |       | Thiamin        |       |
| Vitamin A(RE)       |     | Vitamin E           |       | Niacin         |       |
| Vitamin C           |     | Folate              |       | Riboflavin     |       |
| Magnesium           |     | Vitamin B-6         |       | Vitamin B-1 2• |       |
| Monosodium          |     | Sulphites           |       | Nitrates       |       |

# Additional Images