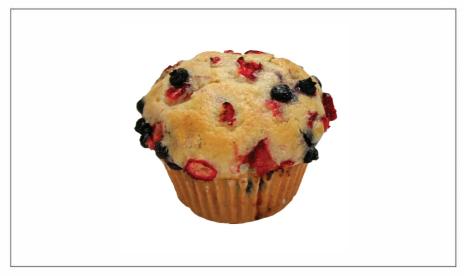

### Ingredients

Davids muffin base (sugar, wheat flour [bleached & enriched with niacin, iron, thiamin mononitrate, riboflavin, folic acid], modified food starch, soybean oil, baking soda, whey [milk], soy flour, salt, wheat gluten, emulsifiers [sodium stearoyl lactylate, propylene glycol monoesters, monoglycerides] natural & artificial flavor, pasteurized whole eggs, vegetable oil (cottonseed and/or soy oils), water, cranberries, blueberries, strawberries, fat free yogurt, vital wheat glutenCONTAINS: EGGS, MILK, SOY, WHEAT

# Serving Suggestions