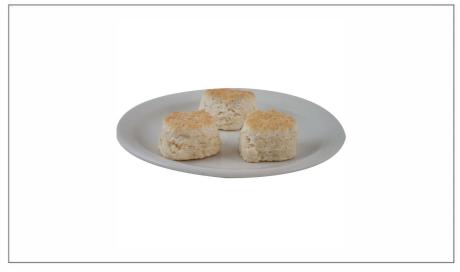

# 63032000 - Pb Bkd Southern Style Biscuits

# 63032000 - Pb Bkd Southern Style Biscuits

Pillsbury(TM) Southern Style biscuit in pre-baked, thaw, heat, and serve format. Packaged in individually wrapped, bakeable trays. Formulated to produce light and fluffy 1.2oz biscuits with a clean, buttery flavor for that homemade taste.