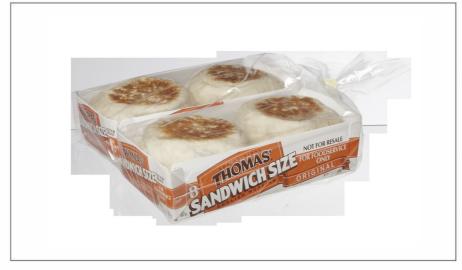

#### Benefits

### Ingredients

ENRICHED WHEAT FLOUR [FLOUR, MALTED BARLEY FLOUR, REDUCED IRON, NIACIN, THIAMIN MONONITRATE (VITAMIN B1) RIBOFLAVIN (VITAMIN B2), FÓLIC ACID], WATER FARINA, YEAST, SALT, SUGAR, CALCIUM PROPIONATE AND SORBIC ACID (TO PRESERVE FRESHNESS), SOYBEAN OIL, WHEAT GLUTEN, GRAIN VINEGAR, SOY LECITHIN, SOY, WHEY.

Allergens

#### **Contains:**







#### **May Contain:**



#### Free From:







#### (%) sesame

# **Nutrition Facts**

Servings per Container 1MUFFin (85g) Serving size

# Amount per serving

### Calories

190

| <u>oaiorios</u>         | 170         |
|-------------------------|-------------|
| % [                     | aily Value* |
| Total Fat 1.5g          | 2%          |
| Saturated Fat 0g        | 0%          |
| Trans Fat 0g            |