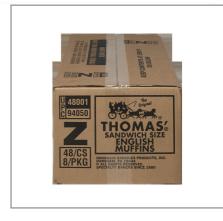

| 2mg   |
| Sugars              | 1g  | Added Sugars        | 1g   | Potassium      | 50mg  |
| Dietary Fiber       | 1g  | Polyunsaturated Fat | 0g   | Zinc           | 0     |
| Lactose             |     | Monounsaturated Fat | 0g   | Phosphorus     |       |
| Sucrose             |     | Cholesterol         | 0mg  |                |       |
| Vitamin A(IU)•      | 0   | Vitamin D           | 0mcg | Thiamin        |       |
| Vitamin A(RE)       |     | Vitamin E           |      | Niacin         |       |
| Vitamin C           | 0mg | Folate              | 0mg  | Riboflavin     | 0mg   |
| Magnesium           |     | Vitamin B-6         |      | Vitamin B-1 2• |       |
| Monosodium          |     | Sulphites           |      | Nitrates       | _     |

# Additional Images