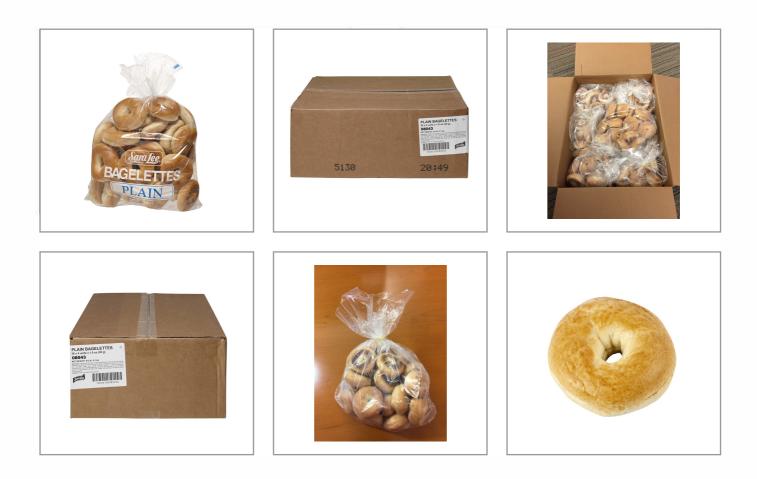

n          | 3.6mg |
| Sugars               | 4g  | Added Sugars        | 3g   | Potassium     | 100mg |
| Dietary Fiber        | 2g  | Polyunsaturated Fat | Og   | Zinc          | 0     |
| Lactose              |     | Monounsaturated Fat | Og   | Phosphorus    |       |
| Sucrose              |     | Cholesterol         | 0mg  |               |       |
| Vitamin A(IU)•       | 0   | Vitamin D           | 0mcg | Thiamin       |       |
| Vitamin A(RE)        |     | Vitamin E           |      | Niacin        |       |
| Vitamin C            | 0mg | Folate              | 0mg  | Riboflavin    | 0mg   |
| Magnesium            |     | Vitamin B-6         |      | Vitamin B-12• |       |
| Monosodium           |     | Sulphites           |      | Nitrates      |       |

## Additional Images