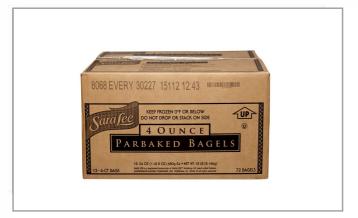

### **Product Specifications**

| Brand    | Manufacturer                           |  |  |
|----------|----------------------------------------|--|--|
| SARA LEE | CANADA BREAD COMPANY / BIMBO BAKEHOUSE |  |  |

| MFG #  | SPC #    | GTIN           | Pack | Pack Desc.   |
|--------|----------|----------------|------|--------------|
| 117487 | 63041200 | 10032100080689 | 72   | 72 / 12.0 1N |

| Gross Weight | Net Weight | Country of Origin | Kosher | Child Nutrition |
|--------------|------------|-------------------|--------|-----------------|
| 20.68lb      | 18lb       | USA               |        | No              |

| Shipping Information |         |         |         |       |            |                      |
|----------------------|---------|---------|---------|-------|------------|----------------------|
| Length               | Width   | Height  | Volume  | TIxHI | Shelf Life | Storage Temp From/To |
| 17.18in              | 13.37in | 10.25in | 1.36ft3 | 8x8   | 365DAYS    | -10°F / 0°F          |