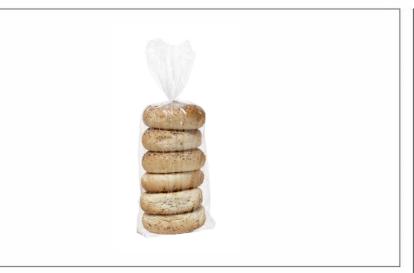

# Serving Suggestions

BREAKFAST, TOASTED WITH SPREADS OR BUTTER SANDWICH CARRIER