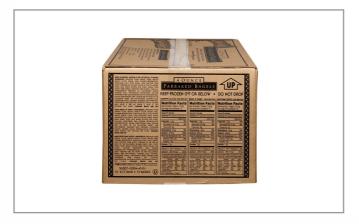

# **Nutrition Facts**

Servings per Container **72** 1BAGEL (113g) Serving size

**Amount per serving Calories** 

340

| % Da                    | aily Value* |
|-------------------------|-------------|
| Total Fat 5g            | 6%          |
| Saturated Fat 1g        | 5%          |
| Trans Fat 0g            |             |
| Cholesterol 0mg         | 0%          |
| Sodium 450mg            | 20%         |
| Total Carbohydrate 62g  | 23%         |
| Dietary Fiber 3g        | 11%         |
| Total Sugars 7g         |             |
| Includes 6g Added Sugar | 12%         |
| Protein 11g             |             |
|                         |             |
| Vitamin D 0mcg          | 0%          |
| Calcium 160mg           | 12%         |
| Iron 3.6mg              | 20%         |
| Potassium 150mg         | 3%          |

# Nutrition Analysis - By Serving

| Calories            | 340 | Total Fat           | 5g   | Sodium         | 450mg |
|---------------------|-----|---------------------|------|----------------|-------|
| Protein             | 11  | Trans Fats          | 0g   | Calcium        | 160mg |
| Total Carbohydrates | 62g | Saturated Fat       | 1g   | Iron           | 3.6mg |
| Sugars              | 7g  | Added Sugars        | 6g   | Potassium      | 150mg |
| Dietary Fiber       | 3g  | Polyunsaturated Fat | 1g   | Zinc           | 0     |
| Lactose             |     | Monounsaturated Fat | 0.5g | Phosphorus     |       |
| Sucrose             |     | Cholesterol         | 0mg  |                |       |
| Vitamin A(IU)•      | 0   | Vitamin D           | 0mcg | Thiamin        |       |
| Vitamin A(RE)       |     | Vitamin E           |      | Niacin         |       |
| Vitamin C           | 0mg | Folate              | 0mg  | Riboflavin     | 0mg   |
| Magnesium           |     | Vitamin B-6         |      | Vitamin B-1 2• |       |
| Monosodium          |     | Sulphites           |      | Nitrates       |       |