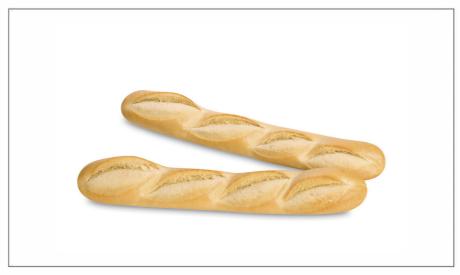

### 63045020 - French Parisian

Authentic flavor and texture with none of the hassle. Reduce waste by baking only what you need. This bread is a classic. Hand scored to give it an authentic, homemade look.

## 63045020 - French Parisian