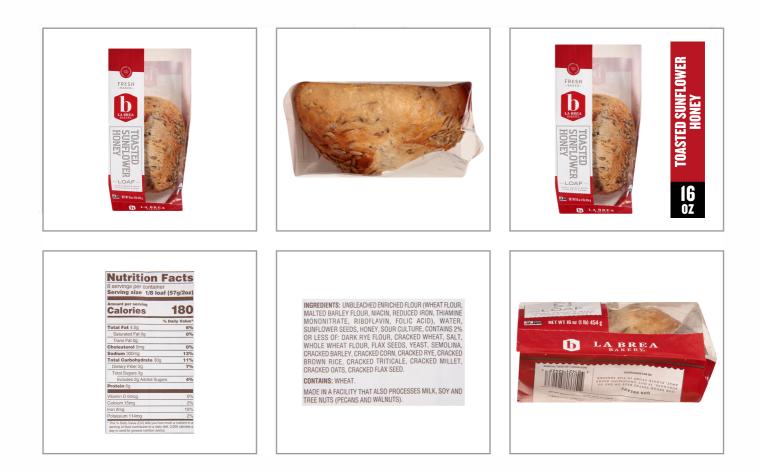

tation. Distributed as parbaked a

|                                                                                                                                                                                                                                                                                                          |           | <b>Nutrition Fa</b>                                                                                                                          | cts         |  |
|----------------------------------------------------------------------------------------------------------------------------------------------------------------------------------------------------------------------------------------------------------------------------------------------------------|-----------|----------------------------------------------------------------------------------------------------------------------------------------------|-------------|--|
| and the second                                                                                                                                                                                                                                                                                           |           | Servings per Container 96<br>Serving size 1/8LOAF (57g)                                                                                      |             |  |
| Piece 2 to                                                                                                                                                                                                                                                                                               |           | Amount per serving<br>Calories                                                                                                               | 180         |  |
| 1 and 1                                                                                                                                                                                                                                                                                                  | 200       | % Da                                                                                                                                         | aily Value* |  |
| 1                                                                                                                                                                                                                                                                                                        | Co-       | Total Fat 4.5g                                                                                                                               | 6%          |  |
|                                                                                                                                                                                                                                                                                                          |           | Saturated Fat 0g                                                                                                                             | 0%          |  |
|                                                                                                                                                                                                                                                                                                          |           | Trans Fat 0g                                                                                                                                 |             |  |
|                                                                                                                                                                                                                                                                                                          |           | Cholesterol Omg                                                                                                                              | 0%          |  |
| * Benefits                                                                                                                                                                                                                                                                                               |           | Sodium 300mg                                                                                                                                 | 13%         |  |
|                                                                                                                                                                                                                                                                                                          |           | Total Carbohydrate 31g                                                                                                                       | 11%         |  |
| *Non GMO *Kosher *Not Bioengi                                                                                                                                                                                                                                                                            | neered    | Dietary Fiber 2g                                                                                                                             | 7%          |  |
|                                                                                                                                                                                                                                                                                                          |           | Total Sugars 3g                                                                                                                              |             |  |
|                                                                                                                                                                                                                                                                                                          |           | Includes 2g Added Sugar                                                                                                                      | 4%          |  |
| Ingredients                                                                                                                                                                                                                                                                                              | Allergens | Protein 6g                                                                                                                                   |             |  |
| 5                                                                                                                                                                                                                                                                                                        |           | Vitamin D 0mcg                                                                                                                               | 0%          |  |
| INGREDIENTS: UNBLEACHED ENRICHED FLOUR<br>(WHEAT FLOUR, MALTED BARLEY FLOUR, NIACIN,                                                                                                                                                                                                                     | Contains: | Calcium 10mg                                                                                                                                 | 1%          |  |
| REDUCED IRON, THIAMINE MONONITRATE,<br>RIBOFLAVIN, FOLIC ACID), WATER, SUNFLOWER                                                                                                                                                                                                                         | wheat     | Iron 2.1mg                                                                                                                                   | 12%         |  |
| SEEDS, HONEY, SOUR CULTURE, CONTAINS 2% OR<br>LESS OF: RYE FLOUR, CRACKED WHEAT, SALT,                                                                                                                                                                                                                   |           | Potassium 110mg                                                                                                                              | 2%          |  |
| WHOLE WHEAT FLOUR, FLAX SEEDS, YEAST,<br>SEMOLINA, CRACKED BARLEY, CRACKED CORN,<br>CRACKED RYE, CRACKED BROWN RICE, CRACKED<br>TRITICALE, CRACKED MILLET, CRACKED OATS,<br>CRACKED FLAX SEED.CONTAINS: WHEAT.MADE IN<br>A FACILITY THAT ALSO PROCESSES MILK, SOY AND<br>TREE NUTS (PECANS AND WALNUTS). |           | * The % Daily Value (DV) tells you how much<br>a serving of food contributes to a daily diet.<br>a day is used for general nutrition advice. |             |  |

Additional Images