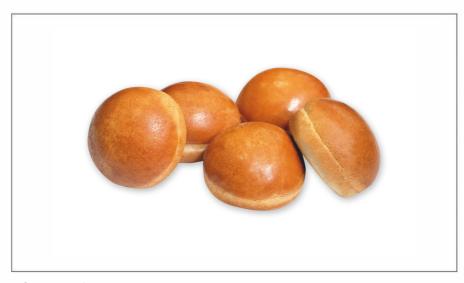

Soft, sweet slider bun. Pre-sliced for operator ease. Fully baked.

# SIGNATURE BREADS 63102430 - Aloha Brioche Slider Bun

Soft, sweet slider bun. Pre-sliced for operator ease. Fully baked.