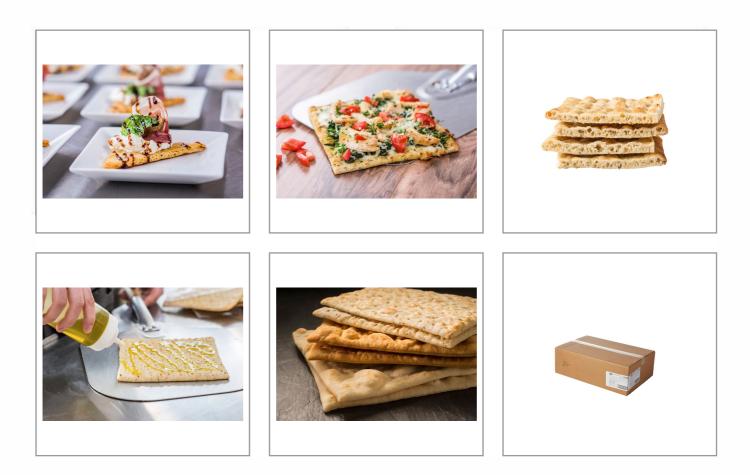

#### RICH'S 63104400 - Herb Oven Fired Flats 120/3.3 Oz

A par-baked flatbread produced from high protein wheat flour. Product has golden brown baked color on top dotted by herb and spice particles. There are golden brown grill marks on the bottom.

Handling Suggestions

Keep Frozen

Serving Suggestions

Great for small plates and appetizers as well as wraps and sandwiches

# Prep & Cooking Suggestions

Handling Instructions: 1.) For best results and to prevent product dryness, thaw flatbread at ambient temperature (i.e. 75F (24C)). Thawing under refrigeration is not recommended. 2.) To thaw an entire case, remove from the freezer and leave in the original packaging with inner bags sealed. Product will thaw at room temperature in approximately 8 to 12 hours. 3.) To thaw a partial case, remove desired number of bags from the case, then reseal the case and return to the freezer. Keep inner bags sealed. Product will thaw at room temperature in approximately 3 to 6 hours. 4.) For optimal product performance, thawed flatbread should be used within 15 hours. 5.) Thawed product may be microwaved for 15 seconds at medium power to promote elasticity.

#### Additional Images