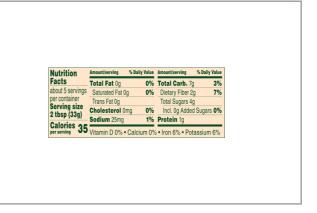

# **Nutrition Facts**

Servings per Container 2tbsp(33g) Serving size

# Amount per serving Calories

35

| <u> </u>              |                |
|-----------------------|----------------|
| 7.                    | % Daily Value* |
| Total Fat 0g          | 0%             |
| Saturated Fat 0g      | 0%             |
| Trans Fat 0g          |                |
| Cholesterol 0mg       | 0%             |
| Sodium 25mg           | 1%             |
| Total Carbohydrate 7g | 3%             |
| Dietary Fiber 2g      | 7%             |
| Total Sugars 4g       |                |
| Includes Added Sugar  | %              |
| Protein 1g            |                |
|                       |                |
| Vitamin D 0mcg        | 0%             |
| Calcium               | 0%             |
| Iron                  | 6%             |
| Potassium 310mg       | 7%             |
| Ŕ                     | 1              |

<sup>\*</sup> The % Daily Value (DV) tells you how much a nutrient in a serving of food contributes to a daily diet. 2,000 calories a day is used for general nutrition advice.

#### **Nutrition Analysis - By Serving**

| Calories            | 35 | Total Fat           | 0g   | Sodium         | 25mg  |
|---------------------|----|---------------------|------|----------------|-------|
| Protein             | 1  | Trans Fats          | 0g   | Calcium        |       |
| Total Carbohydrates | 7g | Saturated Fat       | 0g   | Iron           |       |
| Sugars              | 4g | Added Sugars        |      | Potassium      | 310mg |
| Dietary Fiber       | 2g | Polyunsaturated Fat | 0g   | Zinc           |       |
| Lactose             |    | Monounsaturated Fat | 0g   | Phosphorus     |       |
| Sucrose             |    | Cholesterol         | 0mg  |                |       |
| Vitamin A(IU)•      |    | Vitamin D           | 0mcg | Thiamin        |       |
| Vitamin A(RE)       |    | Vitamin E           |      | Niacin         |       |
| Vitamin C           |    | Folate              |      | Riboflavin     |       |
| Magnesium           |    | Vitamin B-6         |      | Vitamin B-1 2• |       |
| Monosodium          |    | Sulphites           |      | Nitrates       |       |