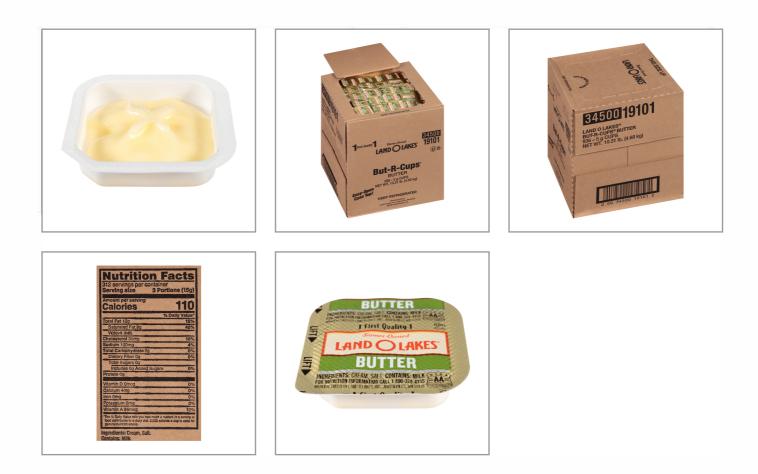

|                                                                        |                                                            | <b>Nutrition Facts</b>                                                                                                                      |     |  |  |  |
|------------------------------------------------------------------------|------------------------------------------------------------|---------------------------------------------------------------------------------------------------------------------------------------------|-----|--|--|--|
|                                                                        | Servings per Container 312<br>Serving size 3PORTIONS (15g) |                                                                                                                                             |     |  |  |  |
|                                                                        |                                                            | Amount per serving<br>Calories                                                                                                              | 110 |  |  |  |
|                                                                        | % Daily Value*                                             |                                                                                                                                             |     |  |  |  |
|                                                                        |                                                            | Total Fat 12g                                                                                                                               | 15% |  |  |  |
| the second second                                                      |                                                            | Saturated Fat 8g                                                                                                                            | 40% |  |  |  |
|                                                                        |                                                            | Trans Fat 0g                                                                                                                                |     |  |  |  |
| )                                                                      |                                                            | Cholesterol 30mg                                                                                                                            | 10% |  |  |  |
| <b>★</b> Benefits                                                      |                                                            | Sodium 100mg                                                                                                                                | 4%  |  |  |  |
|                                                                        | • • • • •                                                  | Total Carbohydrate 0g                                                                                                                       | 0%  |  |  |  |
| "ELand O Lakes is a brand guests<br>- Individual portions help save on |                                                            | Dietary Fiber 0g C                                                                                                                          |     |  |  |  |
| costs"                                                                 |                                                            | Total Sugars 0g                                                                                                                             |     |  |  |  |
|                                                                        |                                                            | Includes 0g Added Sugar                                                                                                                     | 0%  |  |  |  |
| Ingredients                                                            | Allergens                                                  | Protein Og                                                                                                                                  |     |  |  |  |
|                                                                        |                                                            | Vitamin D 0mcg                                                                                                                              | 0%  |  |  |  |
| Cream, Salt                                                            | Contains:                                                  | Calcium 4mg                                                                                                                                 | 0%  |  |  |  |
|                                                                        | milk                                                       | Iron 0mg                                                                                                                                    | 0%  |  |  |  |
|                                                                        |                                                            | Potassium 0mg                                                                                                                               | 0%  |  |  |  |
|                                                                        |                                                            | * The % Daily Value (DV) tells you how much<br>a serving of food contributes to a daily diet<br>a day is used for general nutrition advice. |     |  |  |  |