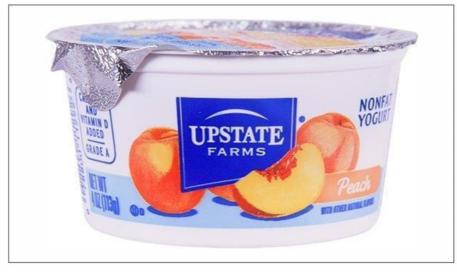

### 87450400 - **Uf Pch Nf Blnd Yog 4oz**

The only national yogurt brand on the market produced with a 90-day shelf life, drastically reducing code-date issues. Excellent source of calcium. Offers a delicious flavor without the tart aftertaste common in many other yogurts. Made with real fruit, and sweetened with real sugar, no HFCS, artificial colors or flavors or gelatin. 4oz.