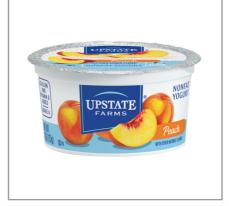

### 87450400 - **Uf Pch Nf Blnd Yog 4oz**

The only national yogurt brand on the market produced with a 90-day shelf life, drastically reducing code-date issues. Excellent source of calcium. Offers a delicious flavor without the tart aftertaste common in many other yogurts. Made with real fruit, and sweetened with real sugar, no HFCS, artificial colors or flavors or gelatin. 4oz.

# 87450400 - **Uf Pch Nf Blnd Yog 4oz**

The only national yogurt brand on the market produced with a 90-day shelf life, drastically reducing code-date issues. Excellent source of calcium. Offers a delicious flavor without the tart aftertaste common in many other yogurts. Made with real fruit, and sweetened with real sugar, no HFCS, artificial colors or flavors or gelatin. 4oz. serving = one Meat Alternate.